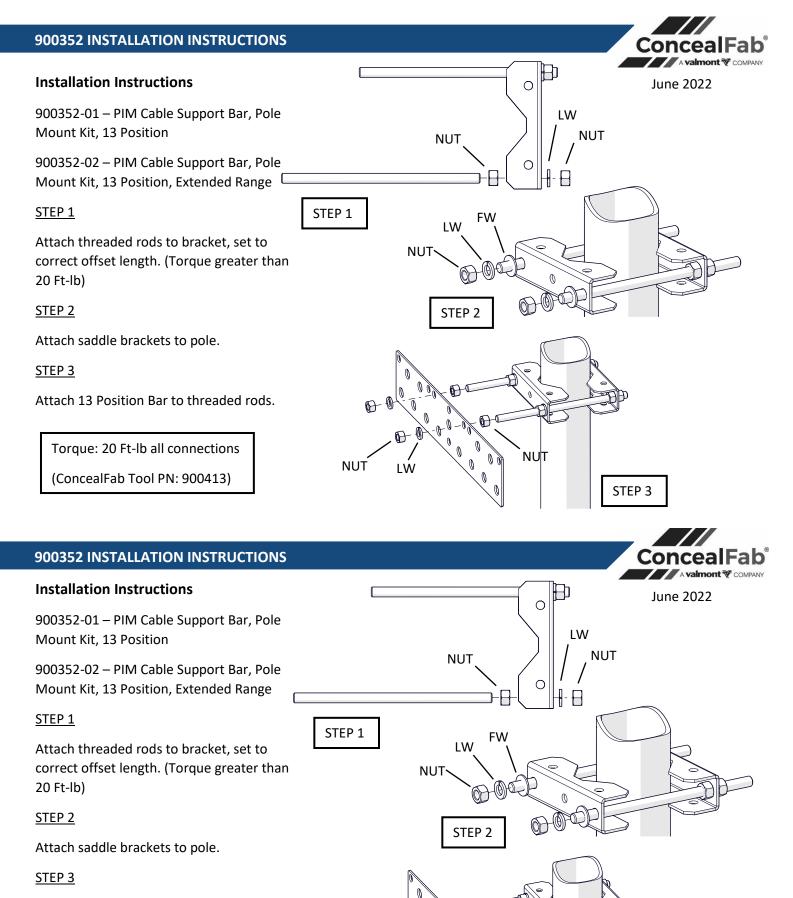

0-0

LW

NUT

NUT

STEP 3

0

0

0

Attach 13 Position Bar to threaded rods.

Torque: 20 Ft-lb all connections

(ConcealFab Tool PN: 900413)