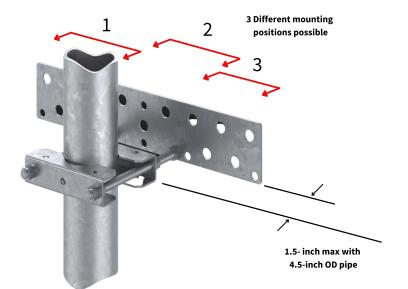

## 900352-01

| SPECIFICATIONS         | For patents see www.cf-pat.com                                                                                                                                                                                                                                                                                                                                        |
|------------------------|-----------------------------------------------------------------------------------------------------------------------------------------------------------------------------------------------------------------------------------------------------------------------------------------------------------------------------------------------------------------------|
| General                | PIM Shield Cable Support Bars provide a low passive intermodulation mounting system to secure multiple Hybrid Snap-ins (sold separately) in high risk PIM zones. The Pole Mount Kit includes one Cable Support Bar plus all hardware required to secure the bar to a pole. An Extra Bar Kit can be added (sold separately) to double the number of connection points. |
| Grip range             | 2.37-inch to 4.5-inch OD pipe (2-inch to 4-inch nominal pipe)                                                                                                                                                                                                                                                                                                         |
| Snap-In mounting holes | 13 x 0.75-inch diameter                                                                                                                                                                                                                                                                                                                                               |
| Bar dimensions         | 19.0-inch x 3.9-inch x 0.14-inch thick                                                                                                                                                                                                                                                                                                                                |
| Hardware size          | ½-13 UNC, 10-inch Threaded Rod length                                                                                                                                                                                                                                                                                                                                 |
| System PIM performance | IM3 <-100 dBm when tested in accordance with proposed IEC 62037-8, near field test, 2x 20W test tones, while subjected to dynamic stimulus. To achieve specified PIM performance, torque hardware to 20 FT-LB (ConcealFab tool 900413)                                                                                                                                |
| Material               | Galvanized Steel                                                                                                                                                                                                                                                                                                                                                      |
| Operating temperature  | -40°C to +70°C                                                                                                                                                                                                                                                                                                                                                        |
| Case dimensions        | 8-inch x 4.5-inch x 20-inch                                                                                                                                                                                                                                                                                                                                           |
| Case weight            | 31.1 lb.                                                                                                                                                                                                                                                                                                                                                              |
| Qty per Case           | 5                                                                                                                                                                                                                                                                                                                                                                     |