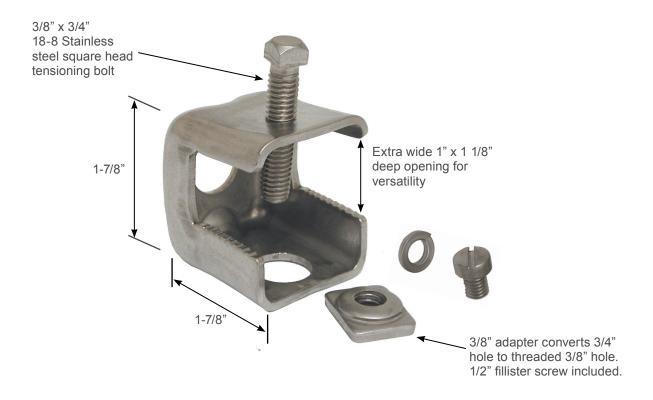

## Features:

- Two 3/4" mounting holes for snap-in hangers
- 10 adapter washers included.
- These washers convert the 3/4" holes to threaded 3/8" holes
- · Square head tensioning bolts, fillister screws with lockwasher and inserts included
- Wider opening (1") than competing brands allows more versatility in mounting

## **Construction:**

- Constructed from high grade 304 stainless steel for maximum corrosion protection
- · Part is tumbled and cleaned to remove burrs and oil