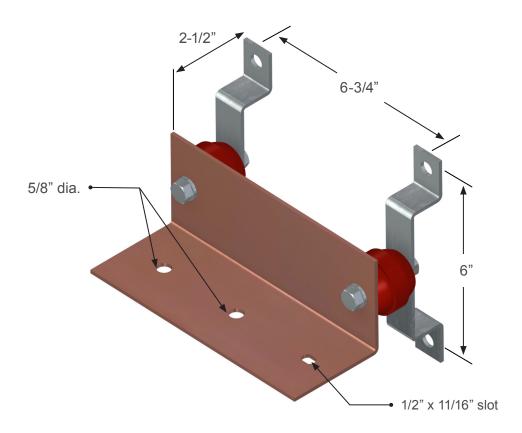

## CMB8-K: Surge Arrestor Bus Bar Kit

### Features:

Insulators and Stainless Steel mounting brackets included. 3/8" hardware for mounting brackets not included.

#### **Construction:**

Manufactured from 3/16" thick 110 copper.

### **Design Criteria:**

Provides a single versatile solution to attach 7/16 DIN surge arrestors to a central ground point for lightning arrestors at your site.

| Part # | Measurements | Description                 | Weight   |
|--------|--------------|-----------------------------|----------|
| CMB8-K | 3" x 3" x 8" | Surge Arrestor Buss Bar Kit | 3.25 lb. |

### CMB8-K: Surge Arrestor Bus Bar Kit: Product description

The CMB8-K Surge Arrestor Buss Bar Kit provides a single, versatile solution to create a central ground point for lightning arrestors at your site. The Surge Arrestor Buss Bar Kit is manufactured from solid copper. All kits include all mounting hardware to accommodate ceiling or wall mount applications.