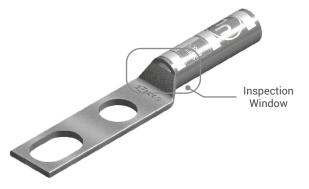

## HLUx: Universal Compression Lugs with Sight Holes

## Features:

- Universal hole design allows 0.75" 1" spacing
- UL listed
- · Inspection window allows visual confirmation that the wire has been fully inserted
- Longer barrel lengths than many other brands
- Chamfered ends allow easy wire insertion
- Color coded