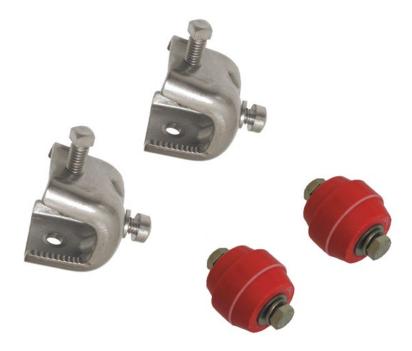

## MG-ADAP-K: Ground Bar Tower Mounting Kit

## **Features:**

- Kit includes two 3/8" SS Angle Adapters and two Insulators
- · Insulators are UL rated for 600 Volts
- Kit includes two 3/8" x 5/8" and two 3/8" x 3/4" SS bolts, four SS lock washers, and four SS flat washers
- 3/8-16 UNC thread
- · See INS38-K cut sheet for Insulator specifications
- See ADAP cut sheet for Angle Adapter specifications

## **Construction:**

- · Compression molded glass reinforced polyester with aluminum threaded inserts
- Stainless steel Angle Adapters and attaching hardware

| Part #    | Description                   | U of M |
|-----------|-------------------------------|--------|
| MG-ADAP-K | Ground Bar Tower Mounting Kit | Pair   |