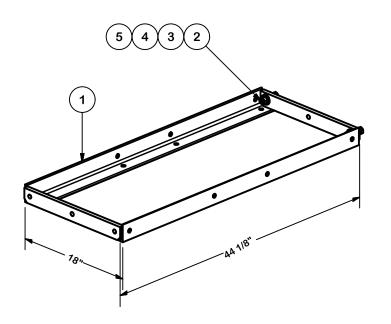

**PARTS LIST** ITEM QTY PART NO. PART DESCRIPTION LENGTH UNIT WT. NET WT. X-251012 **BALLAST TRAY WELDMENT - SITE PRO 1** 36.58 36.58 G12212 1/2" x 2-1/2" HDG HEX BOLT GR5 2 1/2 in 0.20 1.22 G12FW 1/2" HDG USS FLATWASHER 3/32 in 0.03 0.20 G12LW 1/2" HDG LOCKWASHER 0.08 1/8 in 0.01 G12NUT 1/2" HDG HEAVY 2H HEX NUT 0.07 0.43 TOTAL WT. # 38.39

**DETAIL A** 